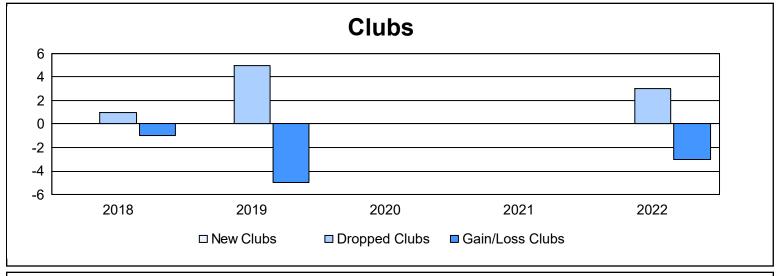

District 6 SE As of June 2022 Cumulative

| Year      | New<br>Clubs | Dropped<br>Clubs | Gain/<br>Loss<br>Clubs | New<br>Members | Charter<br>Members | Reinstate<br>Members | Transfer<br>Members | Total<br>Member<br>Added | Total<br>Members<br>Dropped | Gain/<br>Loss<br>Members |
|-----------|--------------|------------------|------------------------|----------------|--------------------|----------------------|---------------------|--------------------------|-----------------------------|--------------------------|
| 2017-2018 | 0            | 1                | -1                     | 67             | 0                  | 1                    | 3                   | 71                       | 89                          | -18                      |
| 2018-2019 | 0            | 5                | -5                     | 44             | 0                  | 4                    | 4                   | 52                       | 101                         | -49                      |
| 2019-2020 | 0            | 0                | 0                      | 37             | 0                  | 9                    | 1                   | 47                       | 55                          | -8                       |
| 2020-2021 | 0            | 0                | 0                      | 17             | 0                  | 4                    | 4                   | 25                       | 73                          | -48                      |
| 2021-2022 | 0            | 3                | -3                     | 35             | 0                  | 0                    | 2                   | 37                       | 106                         | -69                      |
| Average   | 0            | 2                | -2                     | 40             | 0                  | 4                    | 3                   | 46                       | 85                          | -38                      |