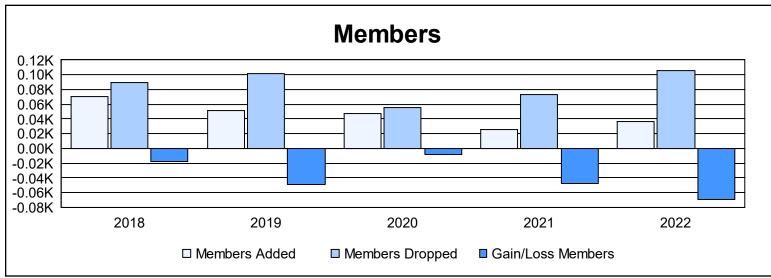

District 6 SE As of June 2022 Cumulative

| Year      | New<br>Clubs | Dropped<br>Clubs | Gain/<br>Loss<br>Clubs | New<br>Members | Charter<br>Members | Reinstate<br>Members | Transfer<br>Members | Total<br>Member<br>Added | Total<br>Members<br>Dropped | Gain/<br>Loss<br>Members |
|-----------|--------------|------------------|------------------------|----------------|--------------------|----------------------|---------------------|--------------------------|-----------------------------|--------------------------|
| 2017-2018 | 0            | 1                | -1                     | 67             | 0                  | 1                    | 3                   | 71                       | 89                          | -18                      |
| 2018-2019 | 0            | 5                | -5                     | 44             | 0                  | 4                    | 4                   | 52                       | 101                         | -49                      |
| 2019-2020 | 0            | 0                | 0                      | 37             | 0                  | 9                    | 1                   | 47                       | 55                          | -8                       |
| 2020-2021 | 0            | 0                | 0                      | 17             | 0                  | 4                    | 4                   | 25                       | 73                          | -48                      |
| 2021-2022 | 0            | 3                | -3                     | 35             | 0                  | 0                    | 2                   | 37                       | 106                         | -69                      |
| Average   | 0            | 2                | -2                     | 40             | 0                  | 4                    | 3                   | 46                       | 85                          | -38                      |